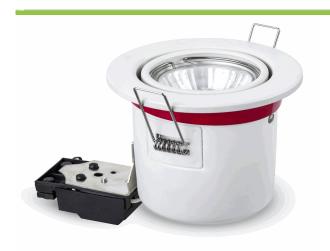

## **HIGHLIGHTS:**

WATTS

NA

LUMINOUS \*Ö

NΑ

NA

NA

SKU Code : 3579 Base / holder : GU10

Voltage : AC 90-230V,50/60HZ IP Rating Protection Class : IP20

Body type : ALUMINUM

Dimmable : No

**EAN code** : 3800157606981

Packing details : 50 Unit cbm : 0.00118