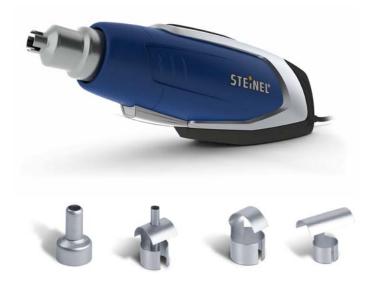

## **HL Stick — The new expert for fine working**

| TECHNICAL DATA          |                                                                                                   |
|-------------------------|---------------------------------------------------------------------------------------------------|
| Product code:           | 004019                                                                                            |
| Dimensions (h x w x d): | 780 x 760 x 2350 mm                                                                               |
| Voltage:                | 230 v 50 Hz                                                                                       |
| Output:                 | 350 W                                                                                             |
| Temperature:            | 400 °C, 500 °C with reduction nozzle                                                              |
| Air Flow:               | 100 l/min                                                                                         |
| Switches:               | 1 (On/Off)                                                                                        |
| Specials:               | Incl. LED / Stable hanging                                                                        |
| Length Power Cord:      | 2.20 m                                                                                            |
| Weight:                 | 572 g                                                                                             |
| Motor:                  | Brush motor                                                                                       |
| Heating element:        | Ceramic                                                                                           |
| Accessories included:   | 7mm reduction nozzle, reduction nozzle with protection reflector, 10mm and 40mm reflector nozzles |

## **Available April 2012**

Working punctual and precise with hot air!

This small ergonomically shaped hot air tool enables work in confined places as well