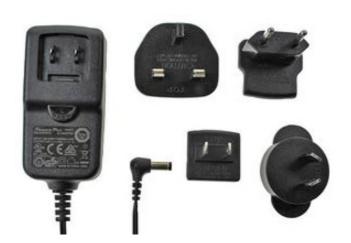

#### **Description:**

This 12VDC 2.5A power supply has a 90-264vac input & comes supplied complete with UK, European, USA and Australian pins as standard. It carries full international safety approvals making it suitable for world use. Meeting latest level VI requirements and featuring high reliability with a M.T.B.F of 50K hours at 25 degrees C, the units provides a single voltage regulated 12vdc output up to 2.5 amps max, & is fitted with a 2.1 x 5.5 x 12mm conn. Polarity + ve centre