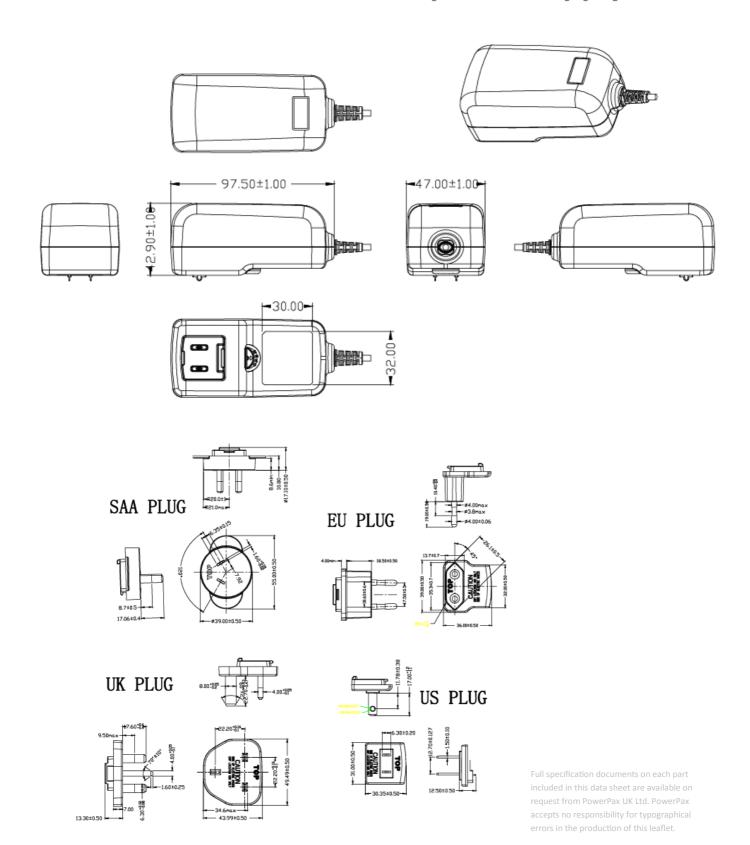

# 12VDC 2.5A International power supply

SW40416-F

97.5 x 42 x 47mm

50-60Hz

#### **Description:**

This 12VDC 2.5A power supply has a 90-264vac input & comes supplied complete with UK, European, USA and Australian pins as standard. It carries full international safety approvals making it suitable for world use. Meeting latest level VI requirements and featuring high reliability with a M.T.B.F of 50K hours at 25 degrees C, the units provides a single voltage regulated 12vdc output up to 2.5 amps max, & is fitted with a 2.1 x 5.5 x 12mm conn. Polarity + ve centre

Pb-free Yes RoHS Compliant DC Plug 2.1 x 5.5 x 12mm +ve centre

**MTBF** 50K Hours at 25 degrees C **Rated Input Voltage** 100-240Vac

**Full Input Voltage Range** 90-264Vac

**Full Frequency Range** 47-63Hz Full specification documents on each part included in this data sheet are available on request from PowerPax UK Ltd. PowerPax accepts no responsibility for Efficiency Level VI typographical errors in the production of this leaflet. Product specifications are subject to change without notice