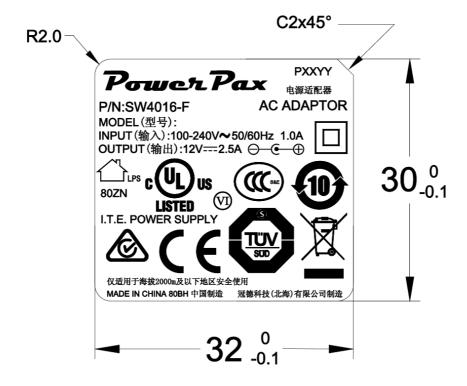

### **General Spec**

**Part Numbers** 

Case Size

**Rated Frequency** 

| Output        | 12vdc regulated (2.5A max) | Max Input Power          | 36.32W                             |
|---------------|----------------------------|--------------------------|------------------------------------|
| Current Min.  | 0.01A                      | Input Current (RMS Max.) | 1A max                             |
| Power (watts) | 30W                        | Hi-Pot Spec              | 3000Vac 10mA 1 min. (I.P. to O.P.) |

Over Current and Short Circuit **Protections Safety Approvals** CE, TUV, C-Tick, Cul, CCC

**EMC Standards** EN55022:2006+A1:2007 250g with all 4 AC pins & box Weight (approx.)

/ EN6100-3-2 / EN6100-3-3 DC Cord 1.83 Metres

Pb-free Yes RoHS Compliant DC Plug 2.1 x 5.5 x 12mm +ve centre

**MTBF** 50K Hours at 25 degrees C **Rated Input Voltage** 100-240Vac

**Full Input Voltage Range** 90-264Vac

**Full Frequency Range** 47-63Hz Full specification documents on each part included in this data sheet are available on request from PowerPax UK Ltd. PowerPax accepts no responsibility for Efficiency Level VI typographical errors in the production of this leaflet. Product specifications are subject to change without notice