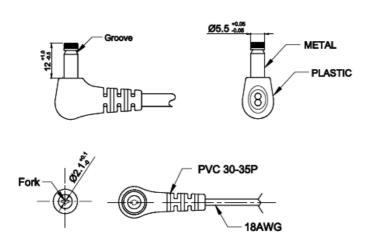

#### **Description:**

This 12VDC 2.5A power supply has a 90-264vac input & comes supplied complete with UK, European, USA and Australian pins as standard. It carries full international safety approvals making it suitable for world use. Meeting latest level VI requirements and featuring high reliability with a M.T.B.F of 50K hours at 25 degrees C, the units provides a single voltage regulated 12vdc output up to 2.5 amps max, & is fitted with a 2.1 x 5.5 x 12mm conn. Polarity + ve centre

Pb-free Yes RoHS Compliant DC Plug 2.1 x 5.5 x 12mm +ve centre

**MTBF** 50K Hours at 25 degrees C **Rated Input Voltage** 100-240Vac

**Full Input Voltage Range** 90-264Vac

**Full Frequency Range** 47-63Hz Full specification documents on each part included in this data sheet are available on request from PowerPax UK Ltd. PowerPax accepts no responsibility for Efficiency Level VI typographical errors in the production of this leaflet. Product specifications are subject to change without notice