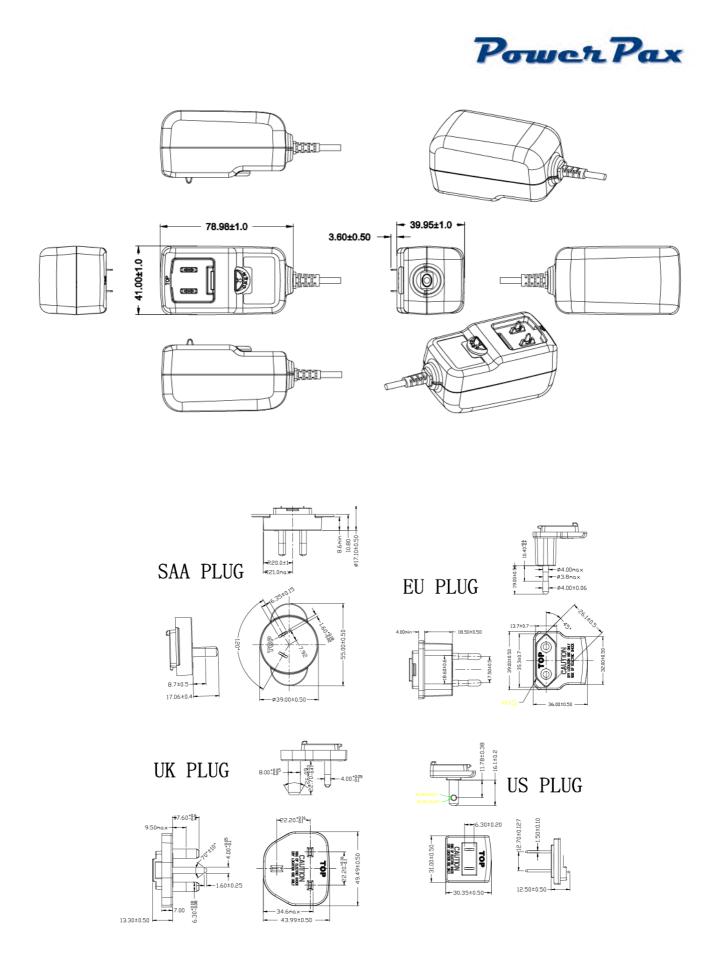

## 24vdc 500mA 12W International Power Supply

This switch mode power supply is rated to 12W maximum, providing a regulated 24vdc output at up to 500mA with no minimum load. The unit meets latest CoC Tier 1 / Level VI efficiency standards and will be uprated to CoC Tier 2 requirements before the requirement is mandatory. This power supply carries full safety approvals. Short circuit and over current protection is integral.

|                          |                                 | Power Consumption (no load | 0.1W max                           |
|--------------------------|---------------------------------|----------------------------|------------------------------------|
| Part Numbers             | SW4459-B                        | Input Power (max)          | 15.23W max                         |
| Output                   | 24vdc 500mA max. (No min. load) | Input Current (RMS Max.)   | 0.4A max                           |
| Power                    | 12 Watts                        | Hi-Pot Spec                | 3000Vac 10mA 1 min. (I.P. to O.P.) |
| Line Reg                 | +/-5% at rated load             | Output cable               | 1.5 Metres 22AWG 2468              |
| Total Output Regulation  | +/-5 % at 0—100% load           | Operating Temperature      | 0 to 40 degrees C                  |
| Ripple & Noise (mV p-p)  | 240mV                           | Storage Temperature        | -20 to 80 degrees C                |
| Protections              | Over Current and Short Circuit  | Operating Humidity         | 10% to 90%                         |
| Case Size                | Page2                           | Safety Approvals           | CE, cUL, CTICK, TUV                |
| DC Plug                  | 2.1 x 5.5 x 12mm tuning fork    |                            |                                    |
| Polarity                 | +ve Centre                      | EMC Standards              | EN55022:2010 Class B               |
| Rated Input Voltage      | 100-240Vac                      |                            | / FCC Part B                       |
| Full Input Voltage Range | 90-264Vac                       | MTBF                       | 50K Hours at 25 degrees C          |
| Rated Frequency          | 50-60Hz                         | MTBF                       | 50K Hours at 25 degrees C          |
| Full Frequency Range     | 47-63Hz                         | Plastic Case               | UL94V-1                            |
| Efficiency               | Level VI (82.96% minimum)       |                            |                                    |