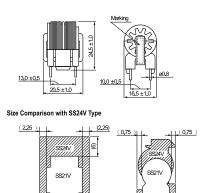

## Commercial Grade, SS21V, 0.0136 H

| Dimensions |               |  |
|------------|---------------|--|
| L          | 20.5mm +/-1mm |  |
| Т          | 16.5mm +/-1mm |  |
| Н          | 24.5mm +/-1mm |  |
| S          | 10mm +/-0.5mm |  |
| S1         | 13mm +/-0.5mm |  |
| F          | 0.8mm NOM     |  |