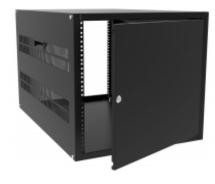

## **Locking Door RCHD Series**

**Exclusively for use with the RCHV & RCHS Cabinet Series** 

## **Features**

- 16-gauge steel construction.
- Mounts either right or left hand hinge (door & cabinet are symmetrical).
- Includes installed lock and two keys.
- Finished in rugged textured powder paint to match **RCHS/RCHV** enclosures.
- Stocked in Black & Light Gray (RAL7035).
- Includes mounting hardware.