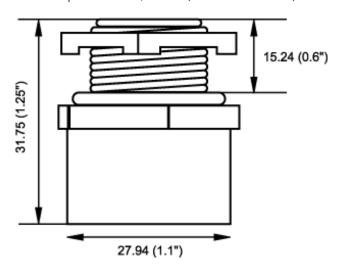

## **Pressure Compensation Plug BDN Series**

- Packaged individually.
- Provides for controlled pressure compensation due to temperature variations (i.e. night/day operation).
- Recommend two plugs per cabinet in opposite locations.
- Pipe Thread 1/2"NPT (actual dia. 0.84")

| Part No. | BDN4XN1 |
|----------|---------|

| CSA/A Ex Approvals: | Class I, Zone 1, Ex e II                  |
|---------------------|-------------------------------------------|
| Ingress Protection: | IP66, CSA Enclosure Type NEMA 4X          |
| Impact Resistance:  | 20Nm (7Nm GF Nylon)                       |
| Materials:          | Durethan BKV 30 N1 30% Glass Filled Nylon |
| Operating Temp:     | -50C to +85C                              |