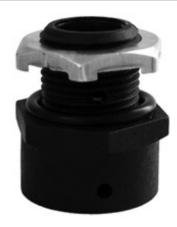

## **Pressure Compensation Plug BDN Series**

- Packaged individually.
- Provides for controlled pressure compensation due to temperature variations (i.e. night/day operation).
- Recommend two plugs per cabinet in opposite locations.
- Pipe Thread 1/2"NPT (actual dia. 0.84")

| Part No. | BDN4XN1 |
|----------|---------|

| CSA/A Ex Approvals: | Class I, Zone 1, Ex e II                  |
|---------------------|-------------------------------------------|
| Ingress Protection: | IP66, CSA Enclosure Type NEMA 4X          |
| Impact Resistance:  | 20Nm (7Nm GF Nylon)                       |
| Materials:          | Durethan BKV 30 N1 30% Glass Filled Nylon |
| Operating Temp:     | -50C to +85C                              |