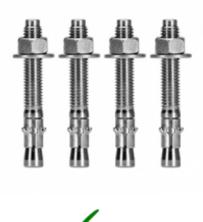

## **Features**

- Securely attaches cabinet to concrete floor.
- For seismic bolt down applications use with
  - C4 Cabinet Series UBC Zone 4
  - DCZ4 Cabinet Series Telcordia Zone 4
  - DRZ4 2-Post Rack Telcordia Zone 4
- Includes four (4) 3/8 x 3.5 bolts with flat washers, nuts and four (4) 2" square hardened flat washers.
- Casters must be removed prior to installing bolts.