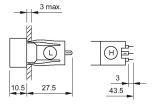

## EAO – Your Expert Partner for **Human Machine Interfaces**

### 41-040.005 - Indicator

#### 41-040.005 - Indicator



Attention: The preview is based on a sample product. This can differ from your current configuration.

#### Mounting

Mounting cut-out 15 x 21 mm Design raised

#### **Front**

Front dimension 18 x 24 mm rectangular

#### **Other Attributes**

Weight 0.009 kg

#### **IP-Rating**

Front protection IP40

#### **Connection Method**

Terminal Solder

#### **Function**

Indicator

# EAO – Your Expert Partner for **Human Machine Interfaces**

## 41-040.005 - Indicator

#### **Dimensions**



L = Solder terminal

#### **Mounting cut-outs**



### Wiring diagram



#### **Additional information**

Has two independent lamp bases