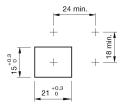

#### Mounting

Mounting cut-out 15 x 21 mm Design raised

#### **Front**

Front dimension 18 x 24 mm rectangular

#### **Mounting cut-outs**