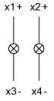

## EAO – Your Expert Partner for **Human Machine Interfaces**

### 41-040.005 - Indicator

#### 41-040.005 - Indicator



Attention: The preview is based on a sample product. This can differ from your current configuration.

#### Mounting

Mounting cut-out 15 x 21 mm Design raised

#### **Front**

Front dimension 18 x 24 mm rectangular

#### **Other Attributes**

Weight 0.009 kg

#### **IP-Rating**

Front protection IP40

#### **Connection Method**

Terminal Solder

#### **Function**

Indicator

# EAO – Your Expert Partner for **Human Machine Interfaces**

## 41-040.005 - Indicator

#### **Dimensions**



L = Solder terminal

#### **Mounting cut-outs**



### Wiring diagram



#### **Additional information**

Has two independent lamp bases