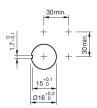

### Mounting cut-outs

#### Additional information

If the anti-twist ring is not used the panel thickness increases to 4  $\ensuremath{\mathsf{mm}}$ 