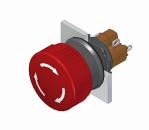

## 51-156.0252 - Mushroom-head complete

### 51-156.0252 - Mushroom-head complete

Attention: The preview is based on a sample product. This can differ from your current configuration.

| Mounting<br>Mounting cut-out                   | Ø 16 mm                       |
|------------------------------------------------|-------------------------------|
| <b>Front</b><br>Front dimension<br>Front shape | Ø 24.5 mm<br>round            |
| Other Attributes                               | 0.011 kg                      |
| Operating-/Indication pa                       | art                           |
| Lens material                                  | Plastic                       |
| Lens colour                                    | red                           |
| Lens profile                                   | Mushroom                      |
| Lens optics                                    | opaque                        |
| IP-Rating                                      |                               |
| Front protection                               | IP65                          |
| Connection Method                              |                               |
| Terminal                                       | Solder                        |
| Actuator                                       |                               |
| Switching action                               | Momentary                     |
| Switching element                              |                               |
| Switching system                               | Snap-action switching element |
| Contacts                                       | 1 NC + 1 NO                   |
| Switching current                              | 5 A                           |
| Contact material                               | Gold                          |
| Switching voltage                              | 250 V AC                      |
| Function                                       |                               |
| Mushroom-head pushbutton                       |                               |
|                                                |                               |
|                                                |                               |
|                                                |                               |
|                                                |                               |