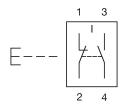

#### Wiring diagram

#### Legend

Contacts: NC = Normally closed, NO = Normally open Switching action: B = Momentary