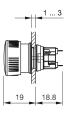

|
| Contact material                               | Gold                          |
| Switching voltage                              | 250 V AC                      |
| Function                                       |                               |
| Mushroom-head pushbutton                       |                               |
|                                                |                               |
|                                                |                               |
|                                                |                               |
|                                                |                               |



# EAO – Your Expert Partner for Human Machine Interfaces

## 51-156.0252 - Mushroom-head complete

#### Dimensions



H = Universal terminal 2.0 x 0.5 mm

### Mounting cut-outs



#### Wiring diagram



#### Additional information

If the anti-twist ring is not used the panel thickness increases to 4  $\ensuremath{\mathsf{mm}}$ 

#### Legend

Contacts: NC = Normally closed, NO = Normally open Switching action: B = Momentary