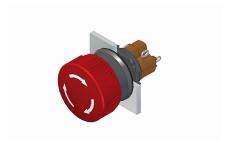

### 51-156.0255 - Mushroom-head complete

### 51-156.0255 - Mushroom-head complete

Attention: The preview is based on a sample product. This can differ from your current configuration.

#### Mounting

Mounting cut-out Ø 16 mm

Front

Front dimension  $\varnothing$  24.5 mm Front shape round

**Other Attributes** 

Weight 0.011 kg

### Operating-/Indication part

Lens material Plastic
Lens colour green
Lens profile Mushroom
Lens optics opaque

**IP-Rating** 

Front protection IP65

### **Function**

Mushroom-head pushbutton

e a o