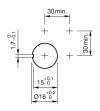

#### Mounting

Mounting cut-out Ø 16 mm

Front

Front dimension  $\varnothing$  24.5 mm Front shape round

**Other Attributes** 

Weight 0.011 kg

### **Mounting cut-outs**

### **Additional information**

If the anti-twist ring is not used the panel thickness increases to 4 mm