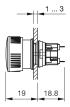

on a sample product. This can differ from your current configuration.

#### Mounting

Mounting cut-out Ø 16 mm

Front

Front dimension  $\varnothing$  24.5 mm Front shape round

**Other Attributes** 

Weight 0.011 kg

### Operating-/Indication part

Lens material Plastic
Lens colour green
Lens profile Mushroom
Lens optics opaque

**IP-Rating** 

Front protection IP65

### **Connection Method**

Terminal Solder

**Actuator** 

Switching action Momentary

### Switching element

Switching system Snap-action switching element

Contacts 1 NC + 1 NO

Switching current 5 A
Contact material Gold
Switching voltage 250 V AC

### **Function**

Mushroom-head pushbutton

e a o

# EAO – Your Expert Partner for **Human Machine Interfaces**

### 51-156.0255 - Mushroom-head complete

#### **Dimensions**



H = Universal terminal 2.0 x 0.5 mm

### **Mounting cut-outs**



### Wiring diagram



### **Additional information**

If the anti-twist ring is not used the panel thickness increases to 4 mm

### Legend

Contacts: NC = Normally closed, NO = Normally open Switching action: B = Momentary

Stand: 11.04.2017