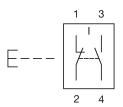

### Switching element

Switching system Snap-action switching element

Contacts 1 NC + 1 NO

Switching current 5 A
Contact material Gold
Switching voltage 250 V AC

### Wiring diagram

### Legend

Contacts: NC = Normally closed, NO = Normally open Switching action: B = Momentary

Stand: 11.04.2017