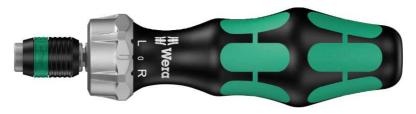

EAN 4013288156280 Dimension: 142x37x37 mm

Code: 05051461001 Weight: 186,3 g
Article-No. Country of origin: CZ

Customs tariff no.: 84661038

- Ratcheting screwdriver with Rapidaptor technology for rapid bit change
- Ratchet with fine-pitched toothing for a low return angle
- Switchover (right, fixed, left)
- Maximum torque of up to 50 Newton metres
- Multi-component Kraftform handle for fast and ergonomic screwdriving

High quality bit holder. Includes a ratchet: fine-toothing with a small return angle, switchover (right, fixed, left), maximum torque of up to 50 Newton metres. The Rapidaptor quick-release chuck enables rapid bit change without needing any special tools. The strong permanent magnet holds the bits absolutely securely. Kraftform Plus handle for pleasant, ergonomic working that makes blisters and calluses a thing of the past. Hard gripping zones for high working speeds whereas soft zones ensure high torque transfer. Suitable for bits with 1/4 hexagon head drive as per DIN ISO 1173-C 6.3 and E 6.3 (ISO 1173)."