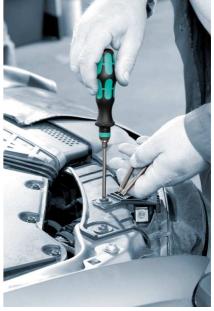

High quality bit holder. Includes a ratchet: fine-toothing with a small return angle, switchover (right, fixed, left), maximum torque of up to 50 Newton metres. The Rapidaptor quick-release chuck enables rapid bit change without needing any special tools. The strong permanent magnet holds the bits absolutely securely. Kraftform Plus handle for pleasant, ergonomic working that makes blisters and calluses a thing of the past. Hard gripping zones for high working speeds whereas soft zones ensure high torque transfer. Suitable for bits with 1/4 hexagon head drive as per DIN ISO 1173-C 6.3 and E 6.3 (ISO 1173)."