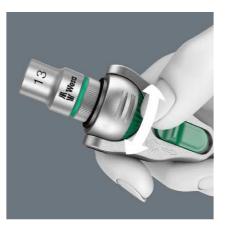

Ratchet and screws in a Kraftform Kompakt format; including a Zyklop ratchet for incredibly high screwdriving speeds. Combines five different types of ratchet in one. Flywheel design and easy-to-grip, free-turning sleeve for fast working. Freely pivoting ratchet head; predefined locking at 0° and 90° to the left and right as well as 15° from 90° inwards; can be used as a conventional screwdriver in its 0° position. Simple push button release; left/right switchover, fine-toothing, small return angle of 5°. Multi-component Kraftform handle for low-fatigue working. 26-piece, in a pouch for belt attachment: 1 Zyklop ratchet with 1/4" drive, 7 Zyklop sockets (metric), 1 Zyklop extension (long) with free-turning sleeve, 1 adaptor, 16 bits in a length of 50 mm.