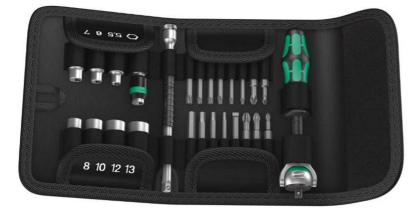

Kraftform Kompakt Zyklop Speed, 26 pieces Zyklop 1/4" Dr. ratchet Set 26 pieces

EAN 4013288155313 Code: 05051045001 Article-No. Dimension: Weight: Country of origin: Customs tariff no.: 195x130x55 mm 756 g CZ 82041100

Ratchet and screws in a Kraftform Kompakt format; including a Zyklop ratchet for incredibly high screwdriving speeds. Combines five different types of ratchet in one. Flywheel design and easy-to-grip, free-turning sleeve for fast working. Freely pivoting ratchet head; predefined locking at 0° and 90° to the left and right as well as 15° from 90° inwards; can be used as a conventional screwdriver in its 0° position. Simple push button release; left/right switchover, fine-toothing, small return angle of 5°. Multi-component Kraftform handle for low-fatigue working. 26-piece, in a pouch for belt attachment: 1 Zyklop ratchet with 1/4" drive, 7 Zyklop sockets (metric), 1 Zyklop extension (long) with free-turning sleeve, 1 adaptor, 16 bits in a length of 50 mm.