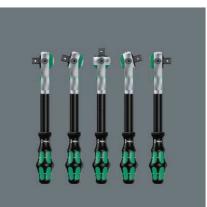

- Combines five different types of a ratchet in one
- Flywheel design and easy-to-grip free-turning sleeve for very high working speeds
- Can also be used as a screwdriver
- Fine-toothing for small return angle
- Pouch for belt attachment

Ratchet and screws in a Kraftform Kompakt format; including a Zyklop ratchet for incredibly high screwdriving speeds. Combines five different types of ratchet in one. Flywheel design and easy-to-grip, free-turning sleeve for fast working. Freely pivoting ratchet head; predefined locking at 0° and 90° to the left and right as well as 15° from 90° inwards; can be used as a conventional screwdriver in its 0° position. Simple push button release; left/right switchover, fine-toothing, small return angle of 5°. Multi-component Kraftform handle for low-fatigue working. 26-piece, in a pouch for belt attachment: 1 Zyklop ratchet with 1/4" drive, 7 Zyklop sockets (metric), 1 Zyklop extension (long) with free-turning sleeve, 1 adaptor, 16 bits in a length of 50 mm.