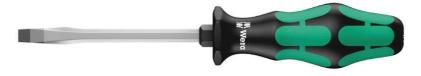

EAN 4013288108036 Code: 05007670001 Article-No. Dimension: Weight: Country of origin: Customs tariff no.:

81x26x26 mm 34,7 g CZ 82054000

- Screwdriver for slotted screws
- Smooth hard zones for high speed turning, soft grip zones for high torque transfer
- Handle markings simplify finding and sorting of tools
- Hexagonal blade
- Lasertip tips for more secure fit in the screw head

High quality Kraftform Plus screwdrivers with hexagonal blades. Multi-component Kraftform Plus handle. Hard gripping zones for high working speeds whereas soft zones ensure high torque transfer. Lasertip tips: microscopically roughened surface which bites firmly into the screw head. This means less slipping and less contact pressure being required. Hexagonal anti-roll feature prevents any rolling away and handle markings make for simplified finding and sorting of the tools.