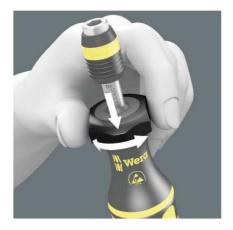

Wera torque screwdriver. Dependable protection against electrostatic energy and associated damage. Variable torque setting option with highest precision. Simple adjustment of the required torque value without any special tools. Easy-to-read scale value. Rapidaptor quick-release technology for rapid bit change. Unlimited torque to loosen seized screws. Multi-component Kraftform handle with hard and soft zones for high working speeds, whilst being easy on the hand. Suitable for bits with 1/4 hexagon head drive as per DIN ISO 1173-C 6.3 and E 6.3 (ISO 1173)."