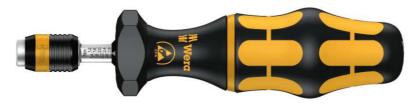

7440 Kraftform ESD adjustable torque screwdrivers with Rapidaptor quick-release chuck, 1/4 inch, 0,3 - 1,2 Nm Torque screwdriver

EAN 4013288106964 Dimension: 155x36.5x36.5 mm

Code: 05074730001 Weight: 188 g
Article-No. Country of origin: CZ

Customs tariff no.: 82054000

- Adjustable Kraftform ESD torque screwdriver with Rapidaptor quick-release chuck
- ESD-safe tool thanks to surface resistance of < 10^9 Ohm
- Multi-component Kraftform Micro handle for fast and ergonomic screwdriving
- Hexagonal anti-roll feature against rolling away
- Rapidaptor quick-release chuck for bits with 1/4" hex head drive

Wera torque screwdriver. Dependable protection against electrostatic energy and associated damage. Variable torque setting option with highest precision. Simple adjustment of the required torque value without any special tools. Easy-to-read scale value. Rapidaptor quick-release technology for rapid bit change. Unlimited torque to loosen seized screws. Multi-component Kraftform handle with hard and soft zones for high working speeds, whilst being easy on the hand. Suitable for bits with 1/4 hexagon head drive as per DIN ISO 1173-C 6.3 and E 6.3 (ISO 1173)."