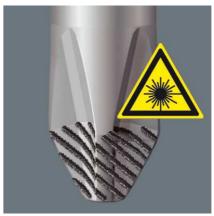

EAN 4013288139092 Dimension: 200x285x85 mm

Code: 05051010001 Weight: 1223 g
Article-No. Country of origin: CZ

Customs tariff no.: 82054000

- For every application the right tool
- Multi-component Kraftform handle for high working speeds and ergonomic screwdriving
- Handle markings simplify finding and sorting of tools
- Hexagonal anti-roll feature against rolling away
- Lasertip tips for more secure fit in the screw head

12-piece all-round screwdriver set. Kraftform Plus handle for pleasant, ergonomic working that prevents blisters and calluses. Hard gripping zones for high working speeds whereas soft zones ensure high torque transfer. Partially with Lasertip: The tips of the Wera Lasertip screwdrivers are microscopically roughened by laser beams. This rough surface literally bites into the head of the screw. Any unintentional slipping out is therefore a thing of the past.