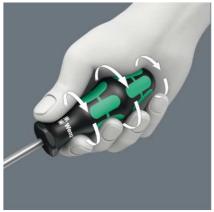

12-piece all-round screwdriver set. Kraftform Plus handle for pleasant, ergonomic working that prevents blisters and calluses. Hard gripping zones for high working speeds whereas soft zones ensure high torque transfer. Partially with Lasertip: The tips of the Wera Lasertip screwdrivers are microscopically roughened by laser beams. This rough surface literally bites into the head of the screw. Any unintentional slipping out is therefore a thing of the past.