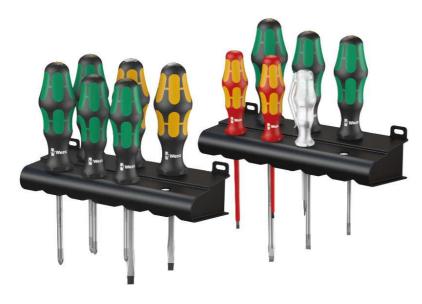

12-piece all-round screwdriver set. Kraftform Plus handle for pleasant, ergonomic working that prevents blisters and calluses. Hard gripping zones for high working speeds whereas soft zones ensure high torque transfer. Partially with Lasertip: The tips of the Wera Lasertip screwdrivers are microscopically roughened by laser beams. This rough surface literally bites into the head of the screw. Any unintentional slipping out is therefore a thing of the past.