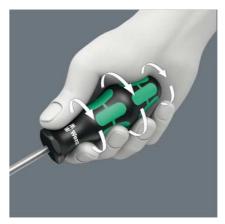

High quality Kraftform Plus screwdriver. Multi-component Kraftform handle for fast and low-fatigue working. Kraftform Plus: hard gripping zones for high working speeds whereas soft zones ensure high torque transfer. The Wera Black Point tip and a complex hardening process ensure a long service life of the tip, enhanced corrosion protection and an exact fit. The hexagonal anti-roll feature prevents any bothersome rolling away at the workplace. Handle markings for simplified finding and sorting of the tool.