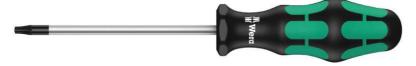

EAN 4013288025852 Dimension: 130x22x22 mm

Code:05028000001Weight:20 gArticle-No.Country of origin:CZ

Customs tariff no.: 82054000

- Screwdriver for recessed TORX® screws
- Multi-component Kraftform handle for fast and ergonomic screwdriving
- Handle markings simplify finding and sorting of tools
- Hexagonal anti-roll feature against rolling away
- The Wera Black Point tip offers an exact fit and optimum corrosion protection

High quality Kraftform Plus screwdriver. Multi-component Kraftform handle for fast and low-fatigue working. Kraftform Plus: hard gripping zones for high working speeds whereas soft zones ensure high torque transfer. The Wera Black Point tip and a complex hardening process ensure a long service life of the tip, enhanced corrosion protection and an exact fit. The hexagonal anti-roll feature prevents any bothersome rolling away at the workplace. Handle markings for simplified finding and sorting of the tool.