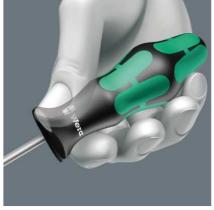

High quality Kraftform Plus screwdriver. Multi-component Kraftform handle for fast and low-fatigue working. Kraftform Plus: hard gripping zones for high working speeds whereas soft zones ensure high torque transfer. The Wera Black Point tip and a complex hardening process ensure a long service life of the tip, enhanced corrosion protection and an exact fit. The hexagonal anti-roll feature prevents any bothersome rolling away at the workplace. Handle markings for simplified finding and sorting of the tool.