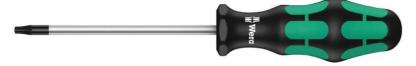

EAN 4013288004185 Dimension: 130x22x22 mm

Code: 05028001001 Weight: 19,9 g
Article-No. Country of origin: CZ

Customs tariff no.: 82054000

- Screwdriver for recessed TORX® screws
- Multi-component Kraftform handle for fast and ergonomic screwdriving
- Handle markings simplify finding and sorting of tools
- Hexagonal anti-roll feature against rolling away
- The Wera Black Point tip offers an exact fit and optimum corrosion protection

High quality Kraftform Plus screwdriver. Multi-component Kraftform handle for fast and low-fatigue working. Kraftform Plus: hard gripping zones for high working speeds whereas soft zones ensure high torque transfer. The Wera Black Point tip and a complex hardening process ensure a long service life of the tip, enhanced corrosion protection and an exact fit. The hexagonal anti-roll feature prevents any bothersome rolling away at the workplace. Handle markings for simplified finding and sorting of the tool.