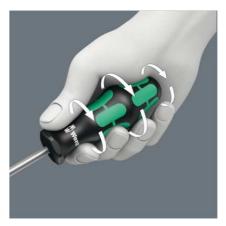

EAN 4013288004185 Dimension: 130x22x22 mm

Code: 05028001001 Weight: 19,9 g
Article-No. Country of origin: CZ

Customs tariff no.: 82054000

- Screwdriver for recessed TORX® screws
- Multi-component Kraftform handle for fast and ergonomic screwdriving
- Handle markings simplify finding and sorting of tools
- Hexagonal anti-roll feature against rolling away
- The Wera Black Point tip offers an exact fit and optimum corrosion protection

High quality Kraftform Plus screwdriver. Multi-component Kraftform handle for fast and low-fatigue working. Kraftform Plus: hard gripping zones for high working speeds whereas soft zones ensure high torque transfer. The Wera Black Point tip and a complex hardening process ensure a long service life of the tip, enhanced corrosion protection and an exact fit. The hexagonal anti-roll feature prevents any bothersome rolling away at the workplace. Handle markings for simplified finding and sorting of the tool.