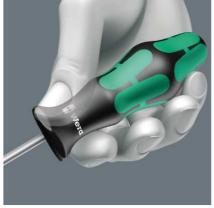

EAN 4013288004185 Dimension: 130x22x22 mm

Code: 05028001001 Weight: 19,9 g
Article-No. Country of origin: CZ

Customs tariff no.: 82054000

- Screwdriver for recessed TORX® screws
- Multi-component Kraftform handle for fast and ergonomic screwdriving
- Handle markings simplify finding and sorting of tools
- Hexagonal anti-roll feature against rolling away
- The Wera Black Point tip offers an exact fit and optimum corrosion protection

High quality Kraftform Plus screwdriver. Multi-component Kraftform handle for fast and low-fatigue working. Kraftform Plus: hard gripping zones for high working speeds whereas soft zones ensure high torque transfer. The Wera Black Point tip and a complex hardening process ensure a long service life of the tip, enhanced corrosion protection and an exact fit. The hexagonal anti-roll feature prevents any bothersome rolling away at the workplace. Handle markings for simplified finding and sorting of the tool.