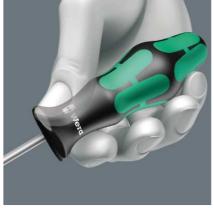

EAN 4013288004192 Dimension: 130x22x22 mm

Code: 05028002001 Weight: 20,03 g
Article-No. Country of origin: CZ

Customs tariff no.: 82054000

- Screwdriver for recessed TORX® screws
- Multi-component Kraftform handle for fast and ergonomic screwdriving
- Handle markings simplify finding and sorting of tools
- Hexagonal anti-roll feature against rolling away
- The Wera Black Point tip offers an exact fit and optimum corrosion protection

High quality Kraftform Plus screwdriver. Multi-component Kraftform handle for fast and low-fatigue working. Kraftform Plus: hard gripping zones for high working speeds whereas soft zones ensure high torque transfer. The Wera Black Point tip and a complex hardening process ensure a long service life of the tip, enhanced corrosion protection and an exact fit. The hexagonal anti-roll feature prevents any bothersome rolling away at the workplace. Handle markings for simplified finding and sorting of the tool.