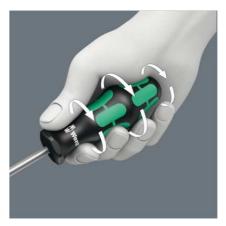

EAN 4013288004192 Dimension: 130x22x22 mm

Code: 05028002001 Weight: 20,03 g
Article-No. Country of origin: CZ

Customs tariff no.: 82054000

- Screwdriver for recessed TORX® screws
- Multi-component Kraftform handle for fast and ergonomic screwdriving
- Handle markings simplify finding and sorting of tools
- Hexagonal anti-roll feature against rolling away
- The Wera Black Point tip offers an exact fit and optimum corrosion protection

High quality Kraftform Plus screwdriver. Multi-component Kraftform handle for fast and low-fatigue working. Kraftform Plus: hard gripping zones for high working speeds whereas soft zones ensure high torque transfer. The Wera Black Point tip and a complex hardening process ensure a long service life of the tip, enhanced corrosion protection and an exact fit. The hexagonal anti-roll feature prevents any bothersome rolling away at the workplace. Handle markings for simplified finding and sorting of the tool.