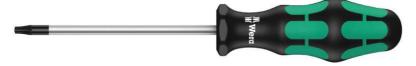

EAN 4013288004192 Dimension: 130x22x22 mm

Code: 05028002001 Weight: 20,03 g
Article-No. Country of origin: CZ

Customs tariff no.: 82054000

- Screwdriver for recessed TORX® screws
- Multi-component Kraftform handle for fast and ergonomic screwdriving
- Handle markings simplify finding and sorting of tools
- Hexagonal anti-roll feature against rolling away
- The Wera Black Point tip offers an exact fit and optimum corrosion protection

High quality Kraftform Plus screwdriver. Multi-component Kraftform handle for fast and low-fatigue working. Kraftform Plus: hard gripping zones for high working speeds whereas soft zones ensure high torque transfer. The Wera Black Point tip and a complex hardening process ensure a long service life of the tip, enhanced corrosion protection and an exact fit. The hexagonal anti-roll feature prevents any bothersome rolling away at the workplace. Handle markings for simplified finding and sorting of the tool.