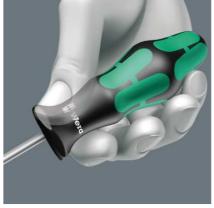

High quality Kraftform Plus screwdriver. Multi-component Kraftform handle for fast and low-fatigue working. Kraftform Plus: hard gripping zones for high working speeds whereas soft zones ensure high torque transfer. The Wera Black Point tip and a complex hardening process ensure a long service life of the tip, enhanced corrosion protection and an exact fit. The hexagonal anti-roll feature prevents any bothersome rolling away at the workplace. Handle markings for simplified finding and sorting of the tool.