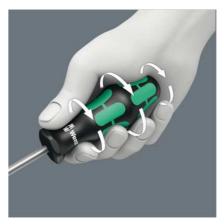

High quality Kraftform Plus screwdriver. Multi-component Kraftform handle for fast and low-fatigue working. Kraftform Plus: hard gripping zones for high working speeds whereas soft zones ensure high torque transfer. The Wera Black Point tip and a complex hardening process ensure a long service life of the tip, enhanced corrosion protection and an exact fit. The hexagonal anti-roll feature prevents any bothersome rolling away at the workplace. Handle markings for simplified finding and sorting of the tool.