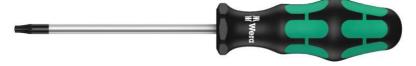

EAN 4013288004208 Dimension: 141x26x26 mm

Code: 05028003001 Weight: 29,34 g
Article-No. Country of origin: CZ

Customs tariff no.: 82054000

- Screwdriver for recessed TORX® screws
- Multi-component Kraftform handle for fast and ergonomic screwdriving
- Handle markings simplify finding and sorting of tools
- Hexagonal anti-roll feature against rolling away
- The Wera Black Point tip offers an exact fit and optimum corrosion protection

High quality Kraftform Plus screwdriver. Multi-component Kraftform handle for fast and low-fatigue working. Kraftform Plus: hard gripping zones for high working speeds whereas soft zones ensure high torque transfer. The Wera Black Point tip and a complex hardening process ensure a long service life of the tip, enhanced corrosion protection and an exact fit. The hexagonal anti-roll feature prevents any bothersome rolling away at the workplace. Handle markings for simplified finding and sorting of the tool.