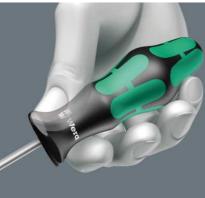

- Screwdriver for recessed TORX® screws
- Multi-component Kraftform handle for fast and ergonomic screwdriving
- Handle markings simplify finding and sorting of tools
- Hexagonal anti-roll feature against rolling away
- The Wera Black Point tip offers an exact fit and optimum corrosion protection

High quality Kraftform Plus screwdriver. Multi-component Kraftform handle for fast and low-fatigue working. Kraftform Plus: hard gripping zones for high working speeds whereas soft zones ensure high torque transfer. The Wera Black Point tip and a complex hardening process ensure a long service life of the tip, enhanced corrosion protection and an exact fit. The hexagonal anti-roll feature prevents any bothersome rolling away at the workplace. Handle markings for simplified finding and sorting of the tool.