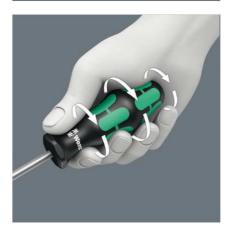

High quality Kraftform Plus screwdriver. Multi-component Kraftform handle for fast and low-fatigue working. Kraftform Plus: hard gripping zones for high working speeds whereas soft zones ensure high torque transfer. The Wera Black Point tip and a complex hardening process ensure a long service life of the tip, enhanced corrosion protection and an exact fit. The hexagonal anti-roll feature prevents any bothersome rolling away at the workplace. Handle markings for simplified finding and sorting of the tool.