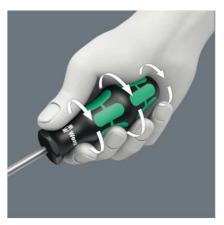

- Screwdriver for TORX® screws
- Multi-component Kraftform handle for fast and ergonomic screwdriving
- Handle markings simplify finding and sorting of tools
- Hexagonal anti-roll feature against rolling away
- The Wera Black Point tip offers an exact fit and optimum corrosion protection

6-piece screwdriver set for TORX® screws. Multi-component Kraftform handle for fast and low-fatigue working. Kraftform Plus: hard gripping zones for high working speeds whereas soft zones ensure high torque transfer. The Wera Black Point tip and a complex hardening process ensure a long service life of the tip, enhanced corrosion protection and an exact fit. The hexagonal anti-roll feature prevents any bothersome rolling away at the workplace. Handle markings for simplified finding and sorting of the tool. Includes a practical rack for tidy storage of the screwdrivers.