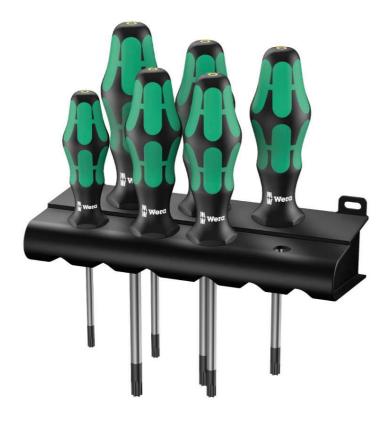

## 367/6 Screwdriver set Kraftform Plus TORX® and rack, 6 pieces Screwdriver set Kraftform Plus TORX

EAN Code: Article-No. 4013288028891 05028062001 Dimension: Weight: Country of origin: Customs tariff no.: 285x210x55 mm 749 g CZ 82054000

6-piece screwdriver set for TORX® screws. Multi-component Kraftform handle for fast and low-fatigue working. Kraftform Plus: hard gripping zones for high working speeds whereas soft zones ensure high torque transfer. The Wera Black Point tip and a complex hardening process ensure a long service life of the tip, enhanced corrosion protection and an exact fit. The hexagonal anti-roll feature prevents any bothersome rolling away at the workplace. Handle markings for simplified finding and sorting of the tool. Includes a practical rack for tidy storage of the screwdrivers.