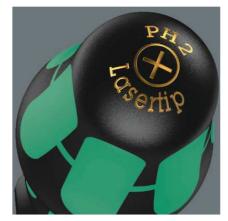

- Screwdriver for TORX® screws
- Multi-component Kraftform handle for fast and ergonomic screwdriving
- Handle markings simplify finding and sorting of tools
- Hexagonal anti-roll feature against rolling away
- The Wera Black Point tip offers an exact fit and optimum corrosion protection

6-piece screwdriver set for TORX® screws. Multi-component Kraftform handle for fast and low-fatigue working. Kraftform Plus: hard gripping zones for high working speeds whereas soft zones ensure high torque transfer. The Wera Black Point tip and a complex hardening process ensure a long service life of the tip, enhanced corrosion protection and an exact fit. The hexagonal anti-roll feature prevents any bothersome rolling away at the workplace. Handle markings for simplified finding and sorting of the tool. Includes a practical rack for tidy storage of the screwdrivers.