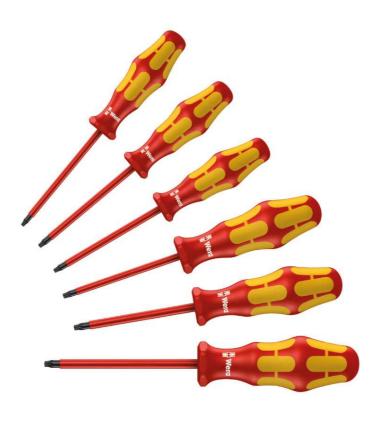

EAN 4013288160072 Code: 05133356001 Article-No. Dimension:Weight:350,05 gCountry of origin:CZCustoms tariff no.:82054000

- Insulated VDE blades for secure work at 1,000 volts
- Smooth hard zones for high speed turning, soft grip zones for high torque transfer
- Handle markings simplify finding and sorting of tools
- Hexagonal anti-roll feature against rolling away
- Black Point tip for enhanced corrosion protection and an exact fit

6-piece Wera VDE screwdriver set with Multi-component Kraftform Plus handle for fast and low-fatigue working: hard gripping zones for high working speeds whereas soft zones ensure high torque transfer. Individually tested in a water bath at 10,000 volts so as to ensure safe working at the permitted voltage of 1,000 volts. The hexagonal anti-roll feature prevents any bothersome rolling away at the workplace.