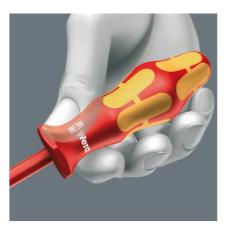

6-piece Wera VDE screwdriver set with Multi-component Kraftform Plus handle for fast and low-fatigue working: hard gripping zones for high working speeds whereas soft zones ensure high torque transfer. Individually tested in a water bath at 10,000 volts so as to ensure safe working at the permitted voltage of 1,000 volts. The hexagonal anti-roll feature prevents any bothersome rolling away at the workplace.