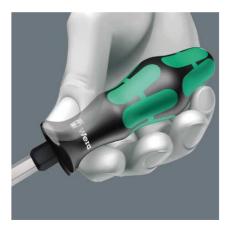

Pouch with 89-mm long ballpoint bits, which enable a swivelling or pivoting of the tool axis. Includes 816 R Kraftform holder with Rapidaptor quick-release chuck and multi-component Kraftform handle for low-fatigue working. Hard gripping zones for high working speeds whereas soft zones ensure high torque transfer. Suitable for manual and power tool operations; 17-piece.