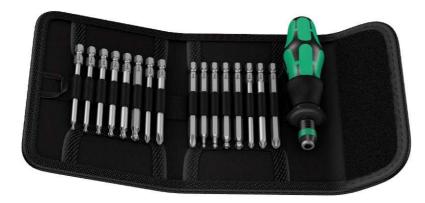

EAN 4013288165503 Dimension: 155x145x55 mm

Code: 05059294001 Weight: 476 g
Article-No. Country of origin: CZ

Customs tariff no.: 82079030

- Pouch with 89 mm-long bits
- Kraftform holder with Rapidaptor quick-release chuck
- Rapidaptor quick-release chuck allows rapid bit change
- Tough viscous bits for universal use
- Ballpoint bits allow a swivelling of the tool axis

Pouch with 89-mm long ballpoint bits, which enable a swivelling or pivoting of the tool axis. Includes 816 R Kraftform holder with Rapidaptor quick-release chuck and multi-component Kraftform handle for low-fatigue working. Hard gripping zones for high working speeds whereas soft zones ensure high torque transfer. Suitable for manual and power tool operations; 17-piece.