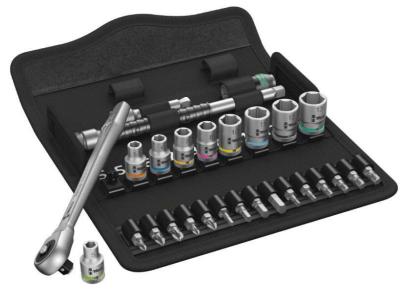

EAN Code: Article-No. 4013288173898 05004017001 Dimension: Weight: Country of origin: Customs tariff no.: 205x95x55 mm 687 g CZ 82041100

- Extremely slim ratchet with long lever
- Very robust without any restrictions on torque
- Return angle of only 4.7°
- Absolutely smooth switchover of the non-detachable push-through square
- Take it easy Tool Finder: colour coding according to profile and size

Incredibly compact set arrangement with many tools in a minimum of space. A completely new ratchet set feeling thanks to the unique textile boxes that are very robust and durable. They can be positioned upright for tidy storage on the workshop shelf. Additional surface protection due to textile outer material. Low weight and volume for simpler mobility. "Take it easy" Tool Finder with colour coding according to sizes.