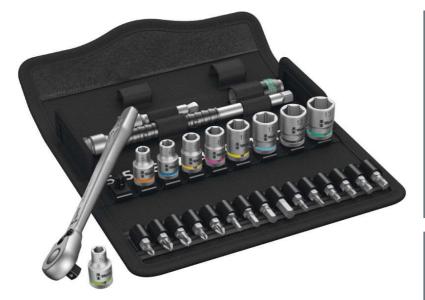

EAN Code: Article-No. 4013288173836 05004018001 Dimension: Weight: Country of origin: Customs tariff no.: 205x95x55 mm 682 g CZ 82041100

- Extremely slim ratchet with long lever
- Very robust without any restrictions on torque
- Return angle of only 5°
- Convenient direction change thanks to switchover lever
- Take it easy Tool Finder: colour coding according to profile and size

Incredibly compact set arrangement with many tools in a minimum of space. A completely new ratchet set feeling thanks to the unique textile boxes that are very robust and durable. They can be positioned upright for tidy storage on the workshop shelf. Additional surface protection due to textile outer material. Low weight and volume for simpler mobility. "Take it easy" Tool Finder with colour coding according to sizes.