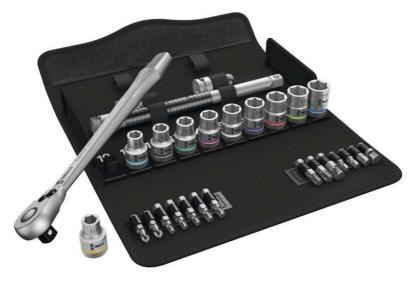

## 8100 SC 8 Zyklop Metal Ratchet Set with switch lever, 1/2" drive, metric, 28 pieces with switch lever, 1/2" drive, metric

EAN 4013288173881 Dimension: 325x145x70 mm

 Code:
 05004078001
 Weight:
 2886 g

Incredibly compact set arrangement with many tools in a minimum of space. A completely new ratchet set feeling thanks to the unique textile boxes that are very robust and durable. They can be positioned upright for tidy storage on the workshop shelf. Additional surface protection due to textile outer material. Low weight and volume for simpler mobility. "Take it easy" Tool Finder with colour coding according to sizes.