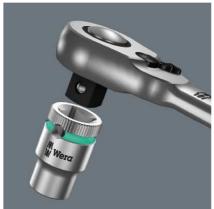

 Article-No.
 Country of origin:
 CZ

 Customs tariff no.:
 82041100

- Extremely slim ratchet with long lever
- Very robust without any restrictions on torque
- Return angle of only 5°
- Convenient direction change thanks to switchover lever
- Take it easy Tool Finder: colour coding according to profile and size