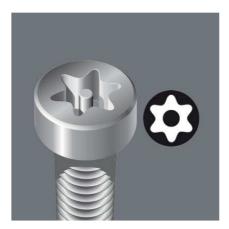

High quality Kraftform Plus screwdriver. Multi-component Kraftform handle for fast and low-fatigue working. TORX® BO screws have a protruding pin in their drive profile. This prevents any unauthorised loosening since the normal" hex tools cannot move these screws. Only special TORX® BO tools have a bore hole which can slip over the pin. The Wera Black Point tip and a complex hardening process ensure a long service life of the tip, enhanced corrosion protection and an exact fit. The hexagonal anti-roll feature prevents any bothersome rolling away at the workplace. Handle markings for simplified finding and sorting of the tool."