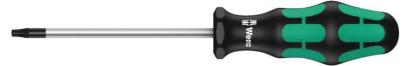

## 367 TORX® BO Screwdriver for tamper-proof TORX® screws, TX 15 x 80 mm

TORX BO Screwdriver for tamper-proof TORX screws

EAN 4013288025876 Dimension: 178x33x33 mm

 Code:
 05138261001
 Weight:
 52,28 g

 Article-No.
 Country of origin:
 CZ

Customs tariff no.: 82054000

- Screwdrivers for recessed TORX® screws with safety pin
- Multi-component Kraftform handle for fast and ergonomic screwdriving
- Handle markings simplify finding and sorting of tools
- For TORX® socket screws with safety pin
- The Wera Black Point tip offers an exact fit and optimum corrosion protection

High quality Kraftform Plus screwdriver. Multi-component Kraftform handle for fast and low-fatigue working. TORX® BO screws have a protruding pin in their drive profile. This prevents any unauthorised loosening since the normal" hex tools cannot move these screws. Only special TORX® BO tools have a bore hole which can slip over the pin. The Wera Black Point tip and a complex hardening process ensure a long service life of the tip, enhanced corrosion protection and an exact fit. The hexagonal anti-roll feature prevents any bothersome rolling away at the workplace. Handle markings for simplified finding and sorting of the tool."