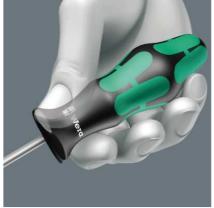

Customs tariff no.: 82054000

- Screwdrivers for recessed TORX® screws with safety pin
- Multi-component Kraftform handle for fast and ergonomic screwdriving
- Handle markings simplify finding and sorting of tools
- For TORX® socket screws with safety pin
- The Wera Black Point tip offers an exact fit and optimum corrosion protection

High quality Kraftform Plus screwdriver. Multi-component Kraftform handle for fast and low-fatigue working. TORX® BO screws have a protruding pin in their drive profile. This prevents any unauthorised loosening since the normal" hex tools cannot move these screws. Only special TORX® BO tools have a bore hole which can slip over the pin. The Wera Black Point tip and a complex hardening process ensure a long service life of the tip, enhanced corrosion protection and an exact fit. The hexagonal anti-roll feature prevents any bothersome rolling away at the workplace. Handle markings for simplified finding and sorting of the tool."