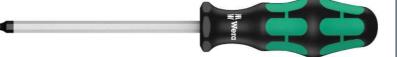

352 Ball end screwdriver for hexagon socket screws, 1.5 x 60 mm Ball end screwdriver for hexagon socket screws

EAN Code: Article-No. 4013288032577 05022795001 Dimension:13Weight:18Country of origin:C2Customs tariff no.:82

130x22x22 mm 18,62 g CZ 82054000

- Hexagonal ballpoint screwdriver
- Multi-component Kraftform handle for fast and ergonomic screwdriving
- Handle markings simplify finding and sorting of tools
- Hexagonal blade and ballpoint for secure working even in difficult installation situations
- The Wera Black Point tip offers an exact fit and optimum corrosion protection

High quality Kraftform Plus screwdriver. Multi-component Kraftform handle for fast and low-fatigue working. Kraftform Plus: hard gripping zones for high working speeds whereas soft zones ensure high torque transfer. The ballpoint drive profile means that it is possible to swivel the tool axis away from the screwdriving axis, thus enabling round the corner" screwdriving. The hexagonal anti-roll feature prevents any bothersome rolling away at the workplace. Handle markings for simplified finding and sorting of the tools."