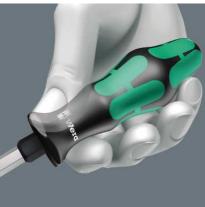

High quality Kraftform Plus screwdriver. Multi-component Kraftform handle for fast and low-fatigue working. Kraftform Plus: hard gripping zones for high working speeds whereas soft zones ensure high torque transfer. The ballpoint drive profile means that it is possible to swivel the tool axis away from the screwdriving axis, thus enabling round the corner" screwdriving. The hexagonal anti-roll feature prevents any bothersome rolling away at the workplace. Handle markings for simplified finding and sorting of the tools."