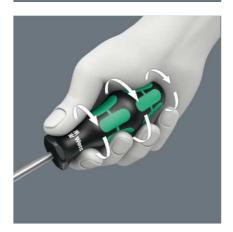

High quality Kraftform Plus screwdriver. Multi-component Kraftform handle for fast and low-fatigue working. Kraftform Plus: hard gripping zones for high working speeds whereas soft zones ensure high torque transfer. The ballpoint drive profile means that it is possible to swivel the tool axis away from the screwdriving axis, thus enabling round the corner" screwdriving. The hexagonal anti-roll feature prevents any bothersome rolling away at the workplace. Handle markings for simplified finding and sorting of the tools."