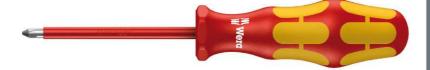

162 i PH VDE Insulated screwdriver for Phillips screws, PH 1 x 80 mm VDE Insulated screwdriver for Phillips screws

EAN Code: Article-No. 4013288027306 05006152001 Dimension: Weight: Country of origin: Customs tariff no.:

178x33x33 mm 56 g CZ 82054000

- Insulated VDE blades for secure work at 1,000 volts
- Smooth hard zones for high speed turning, soft grip zones for high torque transfer
- Handle markings simplify finding and sorting of tools
- Hexagonal anti-roll feature against rolling away
- Lasertip tips for more secure fit in the screw head

Wera VDE screwdrivers with multi-component Kraftform handle for fast and low-fatigue working: hard gripping zones for high working speeds whereas soft zones ensure high torque transfer. Individually tested in water bath at 10,000 volts for secure work at the permissible voltage of 1,000 volts. The tips of the Wera Lasertip screwdrivers are microscopically roughened by laser beams. This rough surface literally bites into the head of the screw. Any unintentional slipping out is therefore a thing of the past. The hexagonal anti-roll feature prevents any bothersome rolling away at the workplace.