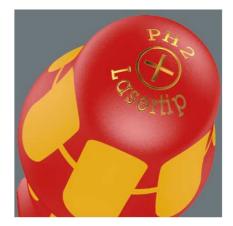

Wera VDE screwdrivers with multi-component Kraftform handle for fast and low-fatigue working: hard gripping zones for high working speeds whereas soft zones ensure high torque transfer. Individually tested in water bath at 10,000 volts for secure work at the permissible voltage of 1,000 volts. The tips of the Wera Lasertip screwdrivers are microscopically roughened by laser beams. This rough surface literally bites into the head of the screw. Any unintentional slipping out is therefore a thing of the past. The hexagonal anti-roll feature prevents any bothersome rolling away at the workplace.