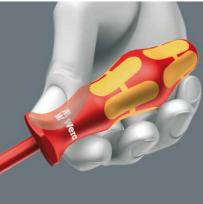

Wera VDE screwdrivers with multi-component Kraftform handle for fast and low-fatigue working: hard gripping zones for high working speeds whereas soft zones ensure high torque transfer. Individually tested in water bath at 10,000 volts for secure work at the permissible voltage of 1,000 volts. The tips of the Wera Lasertip screwdrivers are microscopically roughened by laser beams. This rough surface literally bites into the head of the screw. Any unintentional slipping out is therefore a thing of the past. The hexagonal anti-roll feature prevents any bothersome rolling away at the workplace.