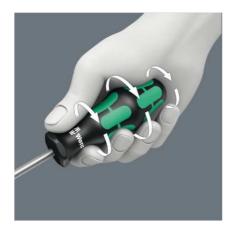

High quality Kraftform Plus screwdriver. Multi-component Kraftform handle for fast and low-fatigue working. Kraftform Plus: hard gripping zones for high working speeds whereas soft zones ensure high torque transfer. The Wera Black Point tip offers optimised corrosion protection and an exact fit. The hexagonal anti-roll feature prevents any bothersome rolling away at the workplace. Handle markings for simplified finding and sorting of the tool.