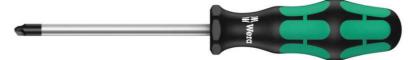

EAN 4013288037046 Dimension: 178x33x33 mm

 Code:
 05028120001
 Weight:
 55,99 g

 Article-No.
 Country of origin:
 CZ

 Customs tariff no.:
 82054000

- Screwdriver for TRI-WING® screws
- Multi-component Kraftform handle for fast and ergonomic screwdriving
- Handle markings simplify finding and sorting of tools
- Hexagonal anti-roll feature against rolling away
- The Wera Black Point tip offers an exact fit and optimum corrosion protection

High quality Kraftform Plus screwdriver. Multi-component Kraftform handle for fast and low-fatigue working. Kraftform Plus: hard gripping zones for high working speeds whereas soft zones ensure high torque transfer. The Wera Black Point tip offers optimised corrosion protection and an exact fit. The hexagonal anti-roll feature prevents any bothersome rolling away at the workplace. Handle markings for simplified finding and sorting of the tool.