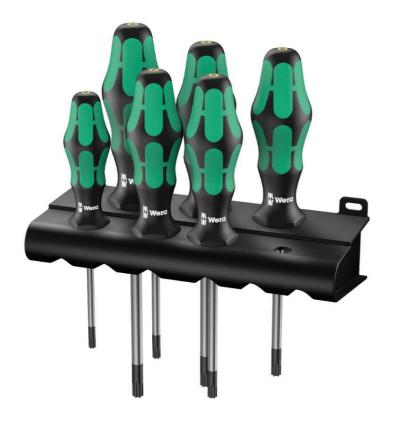

EAN Code: Article-No. 4013288028907 05138250001 Dimension: Weight: Country of origin: Customs tariff no.: 285x210x55 mm 760 g CZ 82054000

- Screwdrivers for recessed TORX® screws with safety pin
- Multi-component Kraftform handle for fast and ergonomic screwdriving
- Handle markings simplify finding and sorting of tools
- Hexagonal anti-roll feature against rolling away
- The Wera Black Point tip offers an exact fit and optimum corrosion protection

6-piece screwdriver set with Kraftform handle for pleasant, ergonomic working that prevents blisters and calluses. TORX® BO screws have a protruding pin in their drive profile. This prevents any unauthorised loosening since the normal" hex tools cannot move these screws. Only special TORX® BO tools have a bore hole which can slip over the pin. The Wera Black Point tip and a complex hardening process ensure a long service life of the tip, enhanced corrosion protection and an exact fit. The hexagonal anti-roll feature prevents any bothersome rolling away at the workplace. Handle markings for simplified finding and sorting of the tool. Includes a practical rack for tidy storage of the screwdrivers"