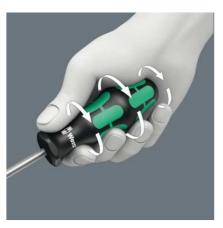

6-piece screwdriver set with Kraftform handle for pleasant, ergonomic working that prevents blisters and calluses. TORX® BO screws have a protruding pin in their drive profile. This prevents any unauthorised loosening since the normal" hex tools cannot move these screws. Only special TORX® BO tools have a bore hole which can slip over the pin. The Wera Black Point tip and a complex hardening process ensure a long service life of the tip, enhanced corrosion protection and an exact fit. The hexagonal anti-roll feature prevents any bothersome rolling away at the workplace. Handle markings for simplified finding and sorting of the tool. Includes a practical rack for tidy storage of the screwdrivers"