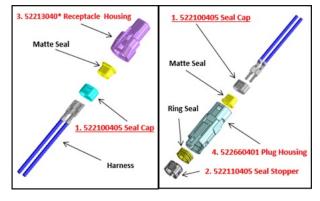

## **Before Change**

## After Change

Molex will replace current aging molding dies by new ones at a new supplier for the 1, 2, 3, 4 components shown on the image. The manufacturing sites of Finished Goods do not change before or after the replacement.