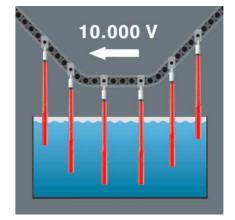

- The Wera Black Point tip offers an exact fit and optimum corrosion protection

Interchangeable blade with reduced shaft diameter and integrated insulation protection; this means that low-lying screws and spring elements can be accessed and actuated. Individually tested tools as per IEC 60900. Individual test in water bath at 10,000 volts for secure work at the permissible voltage of 1,000 volts. The Wera Black Point tip offers a perfect fit and optimised corrosion protection.