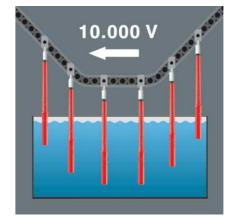

Interchangeable blade with reduced shaft diameter and integrated insulation protection; this means that low-lying screws and spring elements can be accessed and actuated. Individually tested tools as per IEC 60900. Individual test in water bath at 10,000 volts for secure work at the permissible voltage of 1,000 volts. The Wera Black Point tip offers a perfect fit and optimised corrosion protection.