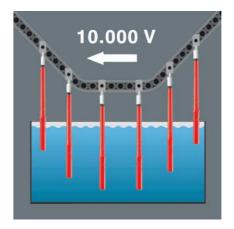

Interchangeable blade with reduced shaft diameter and integrated insulation protection; this means that low-lying screws and spring elements can be accessed and actuated. Individually tested tools as per IEC 60900. Individual test in water bath at 10,000 volts for secure work at the permissible voltage of 1,000 volts.