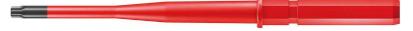

## Kraftform Kompakt VDE 67 iS TORX®, TX 20 x 154 mm Inter-changeable blade w. reduced blade diameter

EAN 4013288163998 Dimension: 154x13x13 mm

Code: 05003438001 Weight: 20,5 g
Article-No. Country of origin: CZ

Customs tariff no.: 82054000

- Reduced shaft diameter and integrated insulation protection
- In this way, low-lying TORX® screws can be accessed and actuated
- Insulated, individually tested as per IEC 60900
- 9 mm hex drive with lead-in chamfer
- The Wera Black Point tip offers an exact fit and optimum corrosion protection