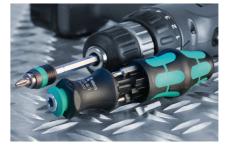

Wera compact tools enable the simultaneous use for the two types of fastening manual" and "power tool". The handle/interchangeable system in a compact design with various blade tips in a minimum of space make the user mobile and flexible. Suitable for bits with 1/4"" hexagon head drive as per DIN ISO 1173-C 6.3 und E 6.3 (ISO 1173) and Wera connecting series 1 and 4. Comes with an extension, bayonet, Rapidaptor technology. Kraftform handle with non-roll feature, multi-component for particularly ergonomic screwdriving. Integrated magazine for the storage of the bits. In this way, this set replaces a 6-piece screwdriver set and reduces the equipment required to a minimum. The profile and size of the bits are easy to recognise thanks to the Wera ""Take it easy"" Tool Finder with its colour coding and clearly visible imprint."