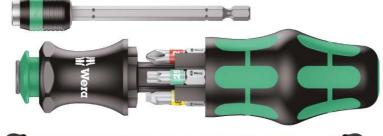

## Kraftform Kompakt 20 Tool Finder 1, with pouch, 7 pieces Combi-driver with magazine

EAN 4013288185327 Dimension: 175x80x60 mm

Code: 05051016001 Weight: 265 g
Article-No. Country of origin: CZ

Customs tariff no.: 82079030

- Kraftform holder with bayonet blade and Rapidaptor quick-release chuck
- Kraftform handle with anti-roll feature, multi-component and integrated magazine
- Retractable bayonet blade
- "Take it easy" Tool Finder: colour coding according to profile and size
- In robust pouch

Wera compact tools enable the simultaneous use for the two types of fastening manual" and "power tool". The handle/interchangeable system in a compact design with various blade tips in a minimum of space make the user mobile and flexible. Suitable for bits with 1/4"" hexagon head drive as per DIN ISO 1173-C 6.3 und E 6.3 (ISO 1173) and Wera connecting series 1 and 4. Comes with an extension, bayonet, Rapidaptor technology. Kraftform handle with non-roll feature, multi-component for particularly ergonomic screwdriving. Integrated magazine for the storage of the bits. In this way, this set replaces a 6-piece screwdriver set and reduces the equipment required to a minimum. The profile and size of the bits are easy to recognise thanks to the Wera ""Take it easy"" Tool Finder with its colour coding and clearly visible imprint."