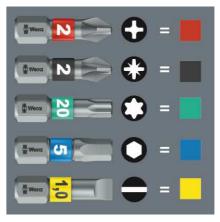

Wera compact tools enable the simultaneous use for the two types of fastening manual" and "power tool". The handle/interchangeable system in a compact design with various blade tips in a minimum of space make the user mobile and flexible. Suitable for bits with 1/4"" hexagon head drive as per DIN ISO 1173-C 6.3 und E 6.3 (ISO 1173) and Wera connecting series 1 and 4. Comes with an extension, bayonet, Rapidaptor technology. Kraftform handle with non-roll feature, multi-component for particularly ergonomic screwdriving. Integrated magazine for the storage of the bits. In this way, this set replaces a 6-piece screwdriver set and reduces the equipment required to a minimum. The profile and size of the bits are easy to recognise thanks to the Wera ""Take it easy"" Tool Finder with its colour coding and clearly visible imprint."