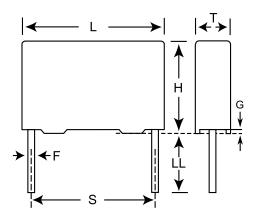

## KEMET Part Number: PFR5151J1000J11L4Bulk

(F411JH151J1K0C)

Film, Film/Foil Polypropylene, Commercial Grade, PFR/F411, 150 pF, 5%, 1,000 V, 85C, Lead Spacing = 5mm

| Dimensions |                 |  |
|------------|-----------------|--|
| L          | 7.2mm MAX       |  |
| Н          | 6mm MAX         |  |
| Т          | 4.5mm MAX       |  |
| S          | 5mm -0.4mm      |  |
| LL         | 4mm +1mm        |  |
| F          | 0.5mm +/-0.05mm |  |
| G          | 0.5mm NOM       |  |