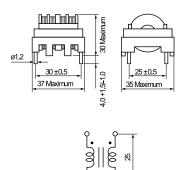

| Dimensions |               |
|------------|---------------|
| L          | 37mm MAX      |
| т          | 35mm MAX      |
| Н          | 30mm MAX      |
| S          | 25mm +/-0.5mm |
| S1         | 30mm +/-0.5mm |
| LL         | 4mm -1.5mm    |
| F          | 1.2mm NOM     |