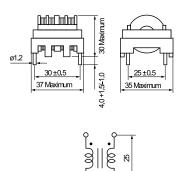

| Dimensions |               |
|------------|---------------|
| L          | 37mm MAX      |
| Т          | 35mm MAX      |
| Н          | 30mm MAX      |
| S          | 25mm +/-0.5mm |
| S1         | 30mm +/-0.5mm |
| LL         | 4mm -1.5mm    |
| F          | 1.2mm NOM     |