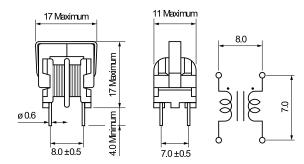

| Dimensions |              |  |
|------------|--------------|--|
| L          | 17mm MAX     |  |
| Т          | 11mm MAX     |  |
| Н          | 17mm MAX     |  |
| S          | 7mm +/-0.5mm |  |
| \$1        | 8mm +/-0.5mm |  |
| LL         | 4mm MIN      |  |
| F          | 0.6mm NOM    |  |