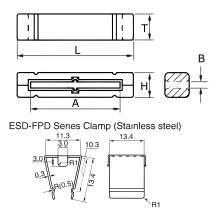

## EMI Cores, Commercial Grade, ESD-FPD

| Dimensions |            |
|------------|------------|
| L          | 37mm MAX   |
| Т          | 12.7mm MAX |
| Н          | 10mm MAX   |
| Α          | 25.4mm MAX |
| В          | 2.6mm MAX  |