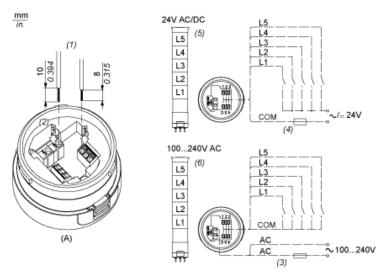

#### Illuminated Units, Multi-LED and Audible Units Wiring

- Fixing Unit (A)
- Dimensions of Wiring size (1)
- (2) Push-in Wire Connectors
- (3) Fuse: 2A,250V
- (4) Fuse: 0.5A,125V
- (5)
- Modular Tower Lights 24V AC/DC Modular Tower Lights 100...240V AC
- L1 to LL Liminated LED Units