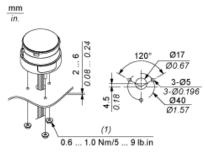

# Product datasheet Mounting and Clearance

### XVUZ01

#### Modular Tower Lights Mounting

(1) M4 Nut x 3 (attached)