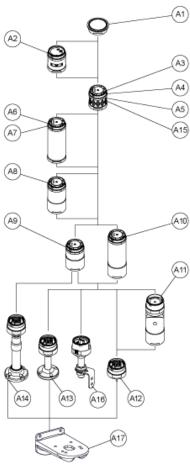

#### Modular Tower Lights Mounting

| Drawing | Part number          | Part name                    |
|---------|----------------------|------------------------------|
| A1      | -                    | Top cover                    |
| -       | Top cover (Silver)   |                              |
| A2      | XVUC9S               | Buzzer unit                  |
| XVUC9SQ | Buzzer unit (Silver) |                              |
| A3      | XVUC23               | Green LED unit               |
| XVUC24  | Red LED unit         |                              |
| XVUC25  | Orange LED unit      |                              |
| XVUC26  | Blue LED unit        |                              |
| XVUC27  | White LED unit       |                              |
| XVUC28  | Yellow LED unit      |                              |
| A4      | XVUC29               | Multi-LED unit               |
| A5      | XVUC29P              | Multi-LED unit, Pulse signal |
| A6      | XVUC9V               | Sound unit                   |
| A7      | XVUC9VP              | Sound unit, Pulse signal     |

| Drawing   | Part number                                   | Part name                                             |
|-----------|-----------------------------------------------|-------------------------------------------------------|
| A8        | XVUC020                                       | Extender                                              |
| XVUC020Q  | Extender (Silver)                             |                                                       |
| A9        | XVUC21B                                       | DC body                                               |
| XVUC21BQ  | DC body (Silver)                              |                                                       |
| A10       | XVUC21M                                       | AC body NPN                                           |
| XVUC21MP  | AC body PNP                                   |                                                       |
| XVUC21MQP | AC body PNP (Silver)                          |                                                       |
| A11       | XVUZ06                                        | Flexible option                                       |
| A12       | XVUZ01                                        | Fixing Unit - Direct mounting (3 pins)                |
| XVUZ01Q   | Fixing Unit - Direct mounting (Silver,3 pins) |                                                       |
| XVUZ03    | Fixing Unit - Direct mounting (2 pins)        |                                                       |
| XVUZ04    | Fixing Unit - Direct mounting (4 pins)        |                                                       |
| A13       | XVUZ02                                        | Fixing Unit - Plate with Pole (100 mm)                |
| XVUZ02Q   | Fixing Unit - Plate with Pole (100 mm, Silve  | r)                                                    |
| XVUZ400   | Fixing Unit - Plate with Pole (400 mm)        |                                                       |
| XVUZ800   | Fixing Unit - Plate with Pole (800 mm)        |                                                       |
| A14       | XVUZ05                                        | Fixing Unit - Plate with adjustment pole (100-385 mm) |
| A15       | XVUC43                                        | Green LED unit, Flash                                 |
| XVUC44    | Red LED unit, Flash                           |                                                       |
| XVUC45    | Orange LED unit, Flash                        |                                                       |
| XVUC46    | Blue LED unit, Flash                          |                                                       |
| XVUC47    | White LED unit, Flash                         |                                                       |
| XVUC48    | Yellow LED unit, Flash                        |                                                       |
| A16       | XVUZ100T                                      | Fixing Unit - Metal bracket with pole (100 mm)        |
| XVUZ250T  | Fixing Unit - Metal bracket with pole(250 m   | m)                                                    |
| XVUZ400T  | Fixing Unit - Metal bracket with pole (400 m  | m)                                                    |
| A17       | XVUZ12                                        | Fixing plate for use on vertical support - black      |