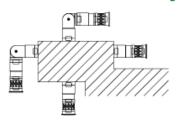

|                                                       |
| A16       | XVUZ100T                                      | Fixing Unit - Metal bracket with pole (100 mm)        |
| XVUZ250T  | Fixing Unit - Metal bracket with pole(250 m   | m)                                                    |
| XVUZ400T  | Fixing Unit - Metal bracket with pole (400 m  | m)                                                    |
| A17       | XVUZ12                                        | Fixing plate for use on vertical support - black      |

# Product datasheet Mounting and Clearance

### XVUZ01

#### Modular Tower Lights Mounting



(1) M4 Nut x 3 (attached)

# Product datasheet Mounting and Clearance

### XVUZ01

#### Flexible Option Mounting

#### Recommended Mounting



#### No Recommended Mounting



### XVUZ01

#### Illuminated Units, Multi-LED and Audible Units Wiring



- Fixing Unit (A)
- Dimensions of Wiring size (1)
- (2) Push-in Wire Connectors
- (3) Fuse: 2A,250V
- (4) Fuse: 0.5A,125V
- (5)
- Modular Tower Lights 24V AC/DC Modular Tower Lights 100...240V AC
- L1 to LL Liminated LED Units