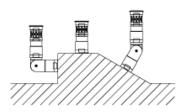

nit, Flash                        |                                                       |
| A16       | XVUZ100T                                      | Fixing Unit - Metal bracket with pole (100 mm)        |
| XVUZ250T  | Fixing Unit - Metal bracket with pole(250 m   | m)                                                    |
| XVUZ400T  | Fixing Unit - Metal bracket with pole (400 m  | m)                                                    |
| A17       | XVUZ12                                        | Fixing plate for use on vertical support - black      |

# Product datasheet Mounting and Clearance

### XVUZ01

#### Modular Tower Lights Mounting



(1) M4 Nut x 3 (attached)

# Product datasheet Mounting and Clearance

### XVUZ01

#### Flexible Option Mounting

#### Recommended Mounting



#### No Recommended Mounting



### XVUZ01

#### Illuminated Units, Multi-LED and Audible Units Wiring



- Fixing Unit (A)
- Dimensions of Wiring size (1)
- (2) Push-in Wire Connectors
- (3) Fuse: 2A,250V
- (4) Fuse: 0.5A,125V
- (5)
- Modular Tower Lights 24V AC/DC Modular Tower Lights 100...240V AC
- L1 to LL Liminated LED Units