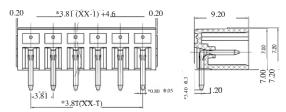

## PCB Mounting Male Vertical (closed ended)

| TYPE NO.    | POLES | LENGTH      |
|-------------|-------|-------------|
| CTBP93VE/2  | 2     | 9 <i>mm</i> |
| CTBP93VE/3  | 3     | 12.8mm      |
| CTBP93VE/4  | 4     | 16.6mm      |
| CTBP93VE/5  | 5     | 20.4mm      |
| CTBP93VE/6  | 6     | 24.3mm      |
| CTBP93VE/7  | 7     | 28.1mm      |
| CTBP93VE/8  | 8     | 31.9mm      |
| CTBP93VE/9  | 9     | 35.4mm      |
| CTBP93VE/10 | 10    | 39.5mm      |
| CTBP93VE/11 | 11    | 43.3mm      |
| CTBP93VE/12 | 12    | 47.1mm      |

| CTBP93VE |
|----------|
|----------|

+44 (0)1638 716101 info@camdenboss.com www.camdenboss.com

We operate a constant improvement policy, our products are subject to change without notice.