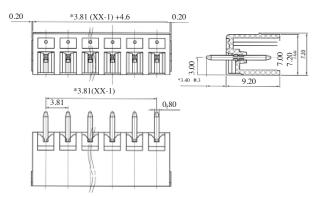

## **CAMBLOCK PLUS**

## PCB Mounting Male Horizontal (closed ended)

| TYPE NO.    | POLES | LENGTH         |
|-------------|-------|----------------|
| CTBP93HE/2  | 2     | 9 <i>mm</i>    |
| CTBP93HE/3  | 3     | 12.8mm         |
| CTBP93HE/4  | 4     | 16.6 <i>mm</i> |
| CTBP93HE/5  | 5     | 20.4mm         |
| CTBP93HE/6  | 6     | 24.3mm         |
| CTBP93HE/7  | 7     | 28.1mm         |
| CTBP93HE/8  | 8     | 31.9mm         |
| CTBP93HE/9  | 9     | 35.4mm         |
| CTBP93HE/10 | 10    | 39.5mm         |
| CTBP93HE/11 | 11    | 43.3mm         |
| CTBP93HE/12 | 12    | 47.1mm         |

СТВР93НЕ

| T | T |    | ø | ø | ľ |
|---|---|----|---|---|---|
|   |   | )) |   |   |   |