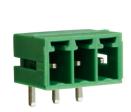

## **CAMBLOCK PLUS**

## PCB Mounting Male Horizontal (closed ended)

| TYPE NO.    | POLES | LENGTH         |
|-------------|-------|----------------|
| CTBP93HE/2  | 2     | 9 <i>mm</i>    |
| CTBP93HE/3  | 3     | 12.8mm         |
| CTBP93HE/4  | 4     | 16.6 <i>mm</i> |
| CTBP93HE/5  | 5     | 20.4mm         |
| CTBP93HE/6  | 6     | 24.3mm         |
| CTBP93HE/7  | 7     | 28.1mm         |
| CTBP93HE/8  | 8     | 31.9mm         |
| CTBP93HE/9  | 9     | 35.4mm         |
| CTBP93HE/10 | 10    | 39.5mm         |
| CTBP93HE/11 | 11    | 43.3mm         |
| CTBP93HE/12 | 12    | 47.1mm         |

СТВР93НЕ

| T | T |    | ø | ø | ľ |
|---|---|----|---|---|---|
|   |   | )) |   |   |   |