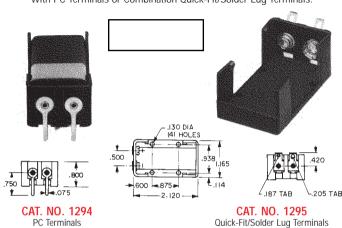

## UNIVERSAL 9 VOLT BATTERY HOLDERS

With PC Terminals or Combination Quick-Fit/Solder Lug Terminals.

Holds any size, any shape, standard 9 Volt battery. Eliminates need to specify an exact battery brand, size or shape. Ideal for power

## **SPECIFICATIONS**

Body: Molded from high impact, Glass Filled Nylon

Terminals: Brass. Tin Plate Contacts: Steel, Nickel Plate