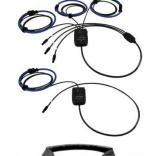

#### 1- DRANFLEX3003XLB24 Three phase flex probe 30/300/3000Amp

3A to 3000Amp (3 ranges), 1.5V output, Dranetz Hypertronics connector, 8" dia. maximum conductor size, 1000V Max rated.

#### 1- DRANFLEX3000XLB24 Single phase flex probe 30/300/3000Amp

3A to 3000Amp (3 ranges), 1.5V output, Dranetz Hypertronics connector, 8" dia. maximum conductor size, 1000V Max rated.