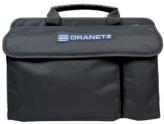

#### SCC-HDPQ Soft Carry Case

Individual storage compartments for the instrument, CT's, voltage cables and more. Dimensions: 12" L x 18" W x 9" D (30.5cm L x 45.7cm W x 22.9cm D)