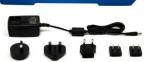

#### AC Adapter 118317-G1

AC Adapter: 100-240Vac 50/60Hz, includes: US, EURO, UK, AUSTRALIA and CHINA plug adapters.