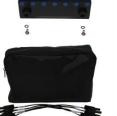

#### SCC-HDPQ Soft Carry Case

Individual storage compartments for the instrument, CT's, voltage cables and more. Dimensions: 12" L x 18" W x 9" D (30.5cm L x 45.7cm W x 22.9cm D)