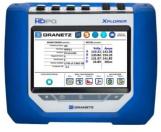

# **HDPQ** Xplorer

## Simply the Best PQ Available - Don't Miss An Event

The Dranetz HDPQ® Xplorer merges the state-of-the-art power monitoring you expect from Dranetz, with "best in class" communication capabilities to provide our users with a revolutionary monitoring experience.