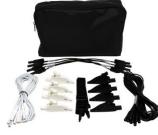

#### Voltage Cable Set 118375-G1

Includes: 8 - Six ft. (183cm) measurement cables: 4 Black, 4 White; 4 - Black alligator clips; 4 - White alligator clips; 4 - Black 25 cm stackable jumpers. Compatible with portable and permanent systems with 4mm voltage connectors.

#### SCC-HDPQ Soft Carry Case

Individual storage compartments for the instrument, CT's, voltage cables and more. Dimensions: 12" L x 18" W x 9" D (30.5cm L x 45.7cm W x 22.9cm D)