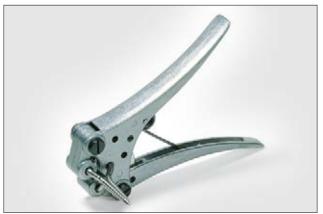

## Three-Pronged Pliers for Sleeves and Grommets NA

Three-pronged expansion tools are used to ensure speedy and precise application of expandable markers and sleeves.

Fast, secure application with the NA three-pronged pliers.

80

Replacement prong NA1K/3

Replacement prong NA8/10

*Three-prong pliers max. application diameter* 

| ТҮРЕ         | Bundle<br>Ø min. | Bundle<br>Ø max. | Ø D<br>max. | Max. length<br>of marker | Article-No. |
|--------------|------------------|------------------|-------------|--------------------------|-------------|
| NA/01        | 1.3              | 1.8              | 10.5        | 28                       | 621-10001   |
| NA1K/3       | 2.5              | 5.0              | 11.0        | 28                       | 621-10103   |
| NA4/5        | 7.5              | 10.0             | 15.5        | 50                       | 621-10405   |
| NA8/10       | 12.0             | 17.0             | 25.5        | 60                       | 621-10810   |
| NA/01 PRONG  | 1.3              | 1.8              | -           | 28                       | 621-60001   |
| NA1K/3 PRONG | 2.5              | 5.0              | -           | 28                       | 621-60103   |
| NA4/5 PRONG  | 7.5              | 10.0             | -           | 50                       | 621-60405   |
| NA8/10 PRONG | 12.0             | 17.0             | -           | 60                       | 621-60810   |