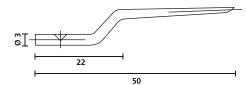

## Features and Benefits

Replacement prong NA0/1

04

Replacement prong NA4/5

- To easy affix expandable sleeves of every type onto cables/connectors
- Sleeve simply slide onto the prongs
- Push pliers and pull over cable
- Close pliers, sleeve is placed easily
- Hellerine lubricant recommended for easy operation

Fast, secure application with the NA three-pronged pliers.

80

Replacement prong NA1K/3

Replacement prong NA8/10

*Three-prong pliers max. application diameter* 

| ТҮРЕ         | Bundle<br>Ø min. | Bundle<br>Ø max. | Ø D<br>max. | Max. length<br>of marker | Article-No. |
|--------------|------------------|------------------|-------------|--------------------------|-------------|
| NA/01        | 1.3              | 1.8              | 10.5        | 28                       | 621-10001   |
| NA1K/3       | 2.5              | 5.0              | 11.0        | 28                       | 621-10103   |
| NA4/5        | 7.5              | 10.0             | 15.5        | 50                       | 621-10405   |
| NA8/10       | 12.0             | 17.0             | 25.5        | 60                       | 621-10810   |
| NA/01 PRONG  | 1.3              | 1.8              | -           | 28                       | 621-60001   |
| NA1K/3 PRONG | 2.5              | 5.0              | -           | 28                       | 621-60103   |
| NA4/5 PRONG  | 7.5              | 10.0             | -           | 50                       | 621-60405   |
| NA8/10 PRONG | 12.0             | 17.0             | -           | 60                       | 621-60810   |