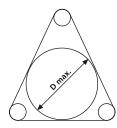

Fast, secure application with the NA three-pronged pliers.

80

Replacement prong NA1K/3

Replacement prong NA8/10

*Three-prong pliers max. application diameter* 

| ТҮРЕ         | Bundle<br>Ø min. | Bundle<br>Ø max. | Ø D<br>max. | Max. length<br>of marker | Article-No. |
|--------------|------------------|------------------|-------------|--------------------------|-------------|
| NA/01        | 1.3              | 1.8              | 10.5        | 28                       | 621-10001   |
| NA1K/3       | 2.5              | 5.0              | 11.0        | 28                       | 621-10103   |
| NA4/5        | 7.5              | 10.0             | 15.5        | 50                       | 621-10405   |
| NA8/10       | 12.0             | 17.0             | 25.5        | 60                       | 621-10810   |
| NA/01 PRONG  | 1.3              | 1.8              | -           | 28                       | 621-60001   |
| NA1K/3 PRONG | 2.5              | 5.0              | -           | 28                       | 621-60103   |
| NA4/5 PRONG  | 7.5              | 10.0             | -           | 50                       | 621-60405   |
| NA8/10 PRONG | 12.0             | 17.0             | -           | 60                       | 621-60810   |