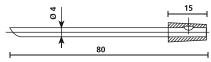

## Features and Benefits

Replacement prong NA0/1

04

Replacement prong NA4/5

- To easy affix expandable sleeves of every type onto cables/connectors
- Sleeve simply slide onto the prongs
- Push pliers and pull over cable
- Close pliers, sleeve is placed easily
- Hellerine lubricant recommended for easy operation

Fast, secure application with the NA three-pronged pliers.

80

Replacement prong NA1K/3

Replacement prong NA8/10

*Three-prong pliers max. application diameter* 

| ТҮРЕ         | Bundle<br>Ø min. | Bundle<br>Ø max. | Ø D<br>max. | Max. length<br>of marker | Article-No. |
|--------------|------------------|------------------|-------------|--------------------------|-------------|
| NA/01        | 1.3              | 1.8              | 10.5        | 28                       | 621-10001   |
| NA1K/3       | 2.5              | 5.0              | 11.0        | 28                       | 621-10103   |
| NA4/5        | 7.5              | 10.0             | 15.5        | 50                       | 621-10405   |
| NA8/10       | 12.0             | 17.0             | 25.5        | 60                       | 621-10810   |
| NA/01 PRONG  | 1.3              | 1.8              | -           | 28                       | 621-60001   |
| NA1K/3 PRONG | 2.5              | 5.0              | -           | 28                       | 621-60103   |
| NA4/5 PRONG  | 7.5              | 10.0             | -           | 50                       | 621-60405   |
| NA8/10 PRONG | 12.0             | 17.0             | -           | 60                       | 621-60810   |