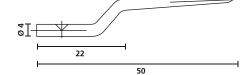

## Features and Benefits

Replacement prong NA0/1

04

Replacement prong NA4/5

- To easy affix expandable sleeves of every type onto cables/connectors
- Sleeve simply slide onto the prongs
- Push pliers and pull over cable
- Close pliers, sleeve is placed easily
- Hellerine lubricant recommended for easy operation

Fast, secure application with the NA three-pronged pliers.

80

Replacement prong NA1K/3

Replacement prong NA8/10

*Three-prong pliers max. application diameter* 

| ТҮРЕ         | Bundle<br>Ø min. | Bundle<br>Ø max. | Ø D<br>max. | Max. length<br>of marker | Article-No. |
|--------------|------------------|------------------|-------------|--------------------------|-------------|
| NA/01        | 1.3              | 1.8              | 10.5        | 28                       | 621-10001   |
| NA1K/3       | 2.5              | 5.0              | 11.0        | 28                       | 621-10103   |
| NA4/5        | 7.5              | 10.0             | 15.5        | 50                       | 621-10405   |
| NA8/10       | 12.0             | 17.0             | 25.5        | 60                       | 621-10810   |
| NA/01 PRONG  | 1.3              | 1.8              | -           | 28                       | 621-60001   |
| NA1K/3 PRONG | 2.5              | 5.0              | -           | 28                       | 621-60103   |
| NA4/5 PRONG  | 7.5              | 10.0             | -           | 50                       | 621-60405   |
| NA8/10 PRONG | 12.0             | 17.0             | -           | 60                       | 621-60810   |