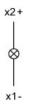

The preview is based on a sample product. This can differ from your current configuration.

Mounting

Mounting cut-out Design

### Front

Front shape Front dimension Front ring material Front ring colour

**Other Attributes** 

Weight Marking plate illumination

#### **Operating-/Indication part** transparent

Lens optics Lens material Lens colour Lens profile

**IP-Rating** Front protection

**Connection Method** Terminal

### Actuator Housing material Housing colour

Function

Indicator

Ø 30,5 mm flush

round Ø 35 mm Aluminium natural anodized

0,061 kg illuminative

Plastic

areen

flat

IP65

Screw terminal

Plastic black

eao

# EAO – Your Expert Partner for Human Machine Interfaces

## 704.006.518 - Indicator actuator

### Dimensions



### Mounting cut-outs



### Wiring diagram



### Additional information

The colour of anodized aluminium parts can vary due to technical production reasons