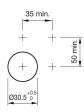

actuator



Attention: The preview is based on a sample product. This can differ from your current configuration.

Mounting

Mounting cut-out Design

### Front

Front shape Front dimension Front ring material Front ring colour

**Other Attributes** 

Weight Marking plate illumination

#### **Operating-/Indication part** transparent

Lens optics Lens material Lens colour Lens profile

**IP-Rating** Front protection

**Connection Method** Terminal

### Actuator Housing material Housing colour

Function

Indicator

Ø 30,5 mm flush

round Ø 35 mm Aluminium natural anodized

0,061 kg illuminative

Plastic

areen

flat

IP65

Screw terminal

Plastic black

eao

# EAO – Your Expert Partner for Human Machine Interfaces

## 704.006.518 - Indicator actuator

### Dimensions



### Mounting cut-outs



### Wiring diagram



### Additional information

The colour of anodized aluminium parts can vary due to technical production reasons