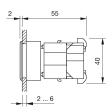

704.006.518 - Indicator actuator



Attention: The preview is based on a sample product. This can differ from your current configuration.

Mounting

Mounting cut-out Design

### Front

Front shape Front dimension Front ring material Front ring colour

**Other Attributes** 

Weight Marking plate illumination

#### **Operating-/Indication part** transparent

Lens optics Lens material Lens colour Lens profile

**IP-Rating** Front protection

**Connection Method** Terminal

### Actuator Housing material Housing colour

Function

Indicator

Ø 30,5 mm flush

round Ø 35 mm Aluminium natural anodized

0,061 kg illuminative

Plastic

areen

flat

IP65

Screw terminal

Plastic black

eao

# EAO – Your Expert Partner for Human Machine Interfaces

## 704.006.518 - Indicator actuator

### Dimensions



### Mounting cut-outs



### Wiring diagram



### Additional information

The colour of anodized aluminium parts can vary due to technical production reasons