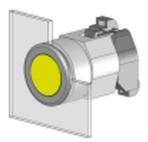

### 704.006.518 - Indicator actuator

Attention: The preview is based on a sample product. This can differ from your current configuration.

Mounting

Mounting cut-out Design

### Front

Front shape Front dimension Front ring material Front ring colour

**Other Attributes** 

Weight Marking plate illumination

### Actuator Housing material Housing colour

Function

Indicator

Ø 30,5 mm flush

round Ø 35 mm Aluminium natural anodized

0,061 kg illuminative

Plastic

areen