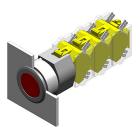

### 704.012.218 - Pushbutton actuator

Attention: The preview is based on a sample product. This can differ from your current configuration.

#### **Function**

Pushbutton

eao 🔳