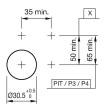

## Mounting

 $\begin{array}{ll} \mbox{Mounting cut-out} & \mbox{$\varnothing$ 30,5 mm} \\ \mbox{Design} & \mbox{flush} \end{array}$ 

#### **Front**

Front shape round
Front dimension Ø 35 mm
Front bezel colour natural anodized
Front bezel material Aluminium

## **Mounting cut-outs**

PIT = Push-in terminal