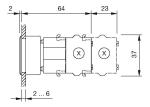

## **Dimensions**

X = Screw terminal

## **Mounting cut-outs**

PIT = Push-in terminal