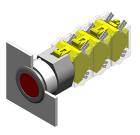

# 704.012.518 - Pushbutton actuator

Attention: The preview is based on a sample product. This can differ from your current configuration.

### **Function**

Pushbutton

e a o