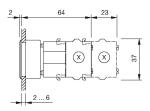

t configuration.

# Mounting

 $\begin{array}{ll} \mbox{Mounting cut-out} & \mbox{$\varnothing$ 30,5$ mm} \\ \mbox{Design} & \mbox{flush} \\ \end{array}$ 

## Front

Front shape round
Front dimension Ø 35 mm
Front bezel colour natural anodized
Front bezel material Aluminium

# Other Attributes

Weight 0,051 kg

# Operating-/Indication part

Lens optics transparent
Lens material Plastic
Lens colour green
Lens profile flat

Lens illumination non-illuminative

# **IP-Rating**

Front protection IP65

# Actuator

Switching action Momentary
Housing material Plastic
Housing colour grey

# Switching element

max. number of switching 3

elements

### **Function**

Pushbutton

e a o

# EAO – Your Expert Partner for **Human Machine Interfaces**

# 704.012.518 - Pushbutton actuator

# **Dimensions**



X = Screw terminal

# **Mounting cut-outs**



PIT = Push-in terminal

# Wiring diagram



# **Additional information**

Max. 3 switching elements can be clipped on The colour of anodized aluminium parts can vary due to technical production reasons

# Legend

Switching action: B = Momentary

eao 🔳