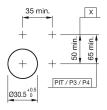

# Mounting

 $\begin{array}{ll} \mbox{Mounting cut-out} & \mbox{$\varnothing$ 30,5$ mm} \\ \mbox{Design} & \mbox{flush} \\ \end{array}$ 

# **Mounting cut-outs**

PIT = Push-in terminal